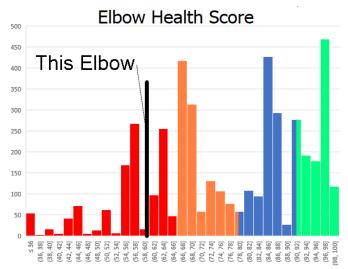

'Elbow Health Score' for 4,485 elbows

The 'Elbow Health Score' for this elbow is 0% This value is indicated on the histogram to the left by the vertical black line. The further to the right on this diagram, the better.

This elbow is in the 4th (worst) quartile.