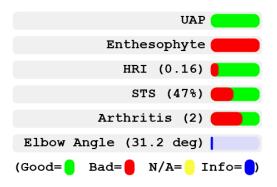

## SampleOwner / SampleDog / 24-Mar-2023

Elbow Health Score: 60%

Learn More

References for understanding these measures

HRI: A. Mostafa et al., 2019

STS: T.J. Smith et al., 2009

Several measurements have been made on this image. You can learn more about each of these measures by clicking on the blue links in this report. In order to give an overall numeric assessment, we have computed the 'Elbow Health Score' based on what is visible in this radiograph. This measure, serves as one data point for the veterinarian, to help monitor the pet's well-being.