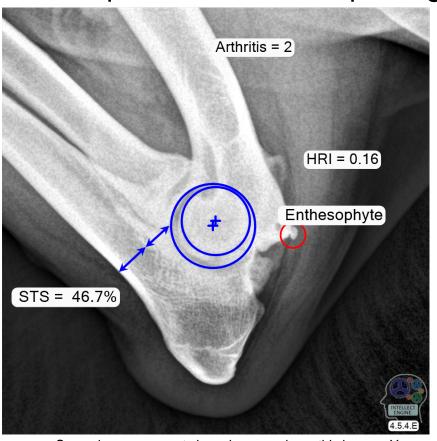

## SampleOwner / SampleDog / 24-Mar-2023

Elbow Health Score: 60%

Learn More

References for understanding these measures

HRI: A. Mostafa et al., 2019

STS: T.J. Smith et al., 2009

Several measurements have been made on this image. You can learn more about each of these measures by clicking on the blue links in this report. In order to give an overall numeric assessment, we have computed the 'Elbow Health Score' based on what is visible in this radiograph. This measure, serves as one data point for the veterinarian, to help monitor the pet's well-being.